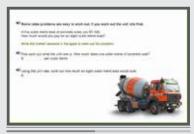

## How do the modules work?

Each module helps you build your skills using real maths problems. You can read the problems yourself, or the audio can read them to you.

The modules are engaging and interactive. If you get an answer wrong, you get feedback straightaway, and you can try as many times as you need to. Modules get harder as you move along the pathway, from simple fractions through to calculating GST. Your progress is tracked so you know where you are at.