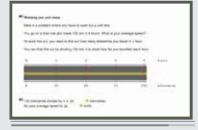

## How do the modules work?

Each module helps you build your skills using real maths problems. You can read the problems yourself, or the audio can read them to you.

The modules are engaging and interactive. If you get an answer wrong, you get feedback straightaway, and you can try as many times as you need to. Modules get harder as you move along the pathway, from simple fractions through to calculating GST. Your progress is tracked so you know where you are at.